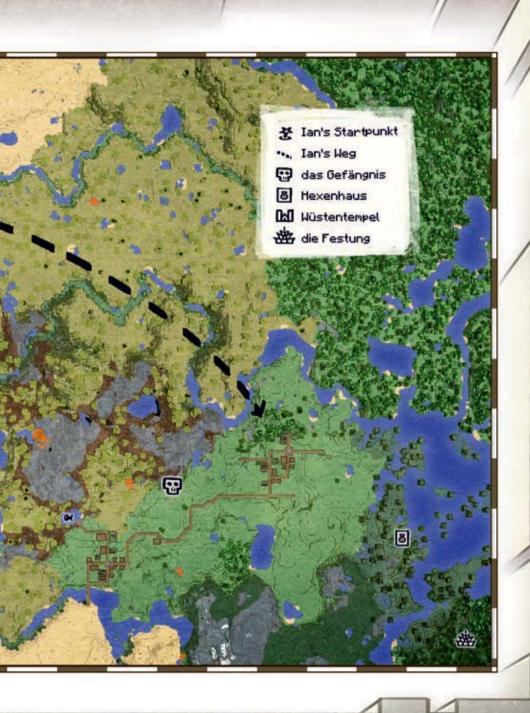

## **BIOMIA Karten**

Spielst du die Abenteuer von BIOMIA nach, entweder mit dem Seed von Seite 3 oder auf unserem BIOMIA-Server, dann helfen dir diese Karten, den Weg unserer Helden zu verfolgen.

Du wirst die Dörfer, Tempel und Höhlen finden, in denen auch Ian seine Abenteuer erlebte. Lediglich die besonderen Bauwerke, wie z. B. das Obsidiangefängnis findest du natürlich nur auf unserem BIOMIA-Server.