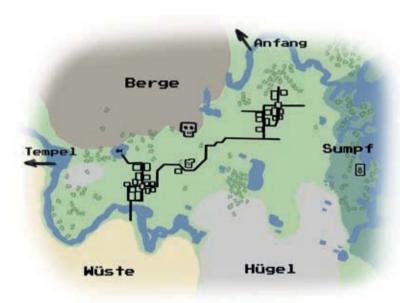

## **BIOMIA Karten**

Spielst du die Abenteuer von BIOMIA nach, entweder mit dem Seed von Seite 3 oder auf unserem BIOMIA-Server, dann helfen dir diese Karten, den Weg unserer Helden zu verfolgen.

Du wirst die Dörfer, Tempel und Höhlen finden, in denen auch Ian seine Abenteuer erlebte. Lediglich die besonderen Bauwerke, wie z. B. das Obsidiangefängnis findest du natürlich nur auf unserem BIOMIA-Server.